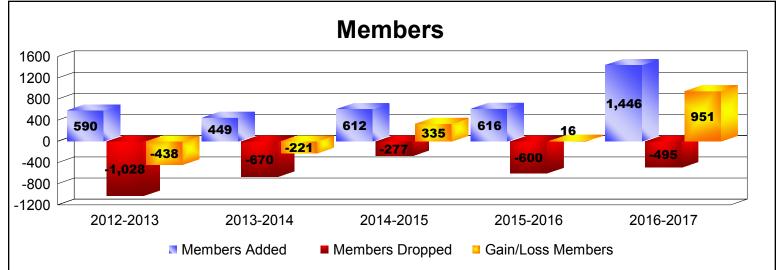

District 322 E

As of June 2017 Cumulative

| Year      | New<br>Clubs | Dropped<br>Clubs | Gain/<br>Loss<br>Clubs | New<br>Members | Charter<br>Members | Reinstate<br>Members | Transfer<br>Members | Total<br>Member<br>Added | Total<br>Members<br>Dropped | Gain/<br>Loss<br>Members |
|-----------|--------------|------------------|------------------------|----------------|--------------------|----------------------|---------------------|--------------------------|-----------------------------|--------------------------|
| 2012-2013 | 9            | -16              | -7                     | 237            | 190                | 160                  | 3                   | 590                      | -1028                       | -438                     |
| 2013-2014 | 3            | -19              | -16                    | 292            | 120                | 22                   | 15                  | 449                      | -670                        | -221                     |
| 2014-2015 | 10           | -2               | 8                      | 295            | 297                | 14                   | 6                   | 612                      | -277                        | 335                      |
| 2015-2016 | 12           | -10              | 2                      | 178            | 363                | 72                   | 3                   | 616                      | -600                        | 16                       |
| 2016-2017 | 26           | -5               | 21                     | 562            | 792                | 87                   | 5                   | 1446                     | -495                        | 951                      |
| Average   | 12           | -10              | 2                      | 313            | 352                | 71                   | 6                   | 743                      | -614                        | 129                      |