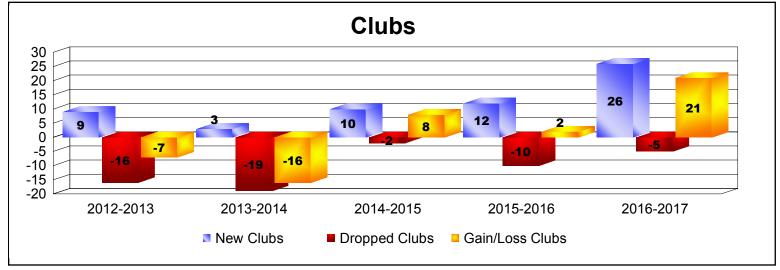

District 322 E

As of June 2017 Cumulative

| Year      | New<br>Clubs | Dropped<br>Clubs | Gain/<br>Loss<br>Clubs | New<br>Members | Charter<br>Members | Reinstate<br>Members | Transfer<br>Members | Total<br>Member<br>Added | Total<br>Members<br>Dropped | Gain/<br>Loss<br>Members |
|-----------|--------------|------------------|------------------------|----------------|--------------------|----------------------|---------------------|--------------------------|-----------------------------|--------------------------|
| 2012-2013 | 9            | -16              | -7                     | 237            | 190                | 160                  | 3                   | 590                      | -1028                       | -438                     |
| 2013-2014 | 3            | -19              | -16                    | 292            | 120                | 22                   | 15                  | 449                      | -670                        | -221                     |
| 2014-2015 | 10           | -2               | 8                      | 295            | 297                | 14                   | 6                   | 612                      | -277                        | 335                      |
| 2015-2016 | 12           | -10              | 2                      | 178            | 363                | 72                   | 3                   | 616                      | -600                        | 16                       |
| 2016-2017 | 26           | -5               | 21                     | 562            | 792                | 87                   | 5                   | 1446                     | -495                        | 951                      |
| Average   | 12           | -10              | 2                      | 313            | 352                | 71                   | 6                   | 743                      | -614                        | 129                      |